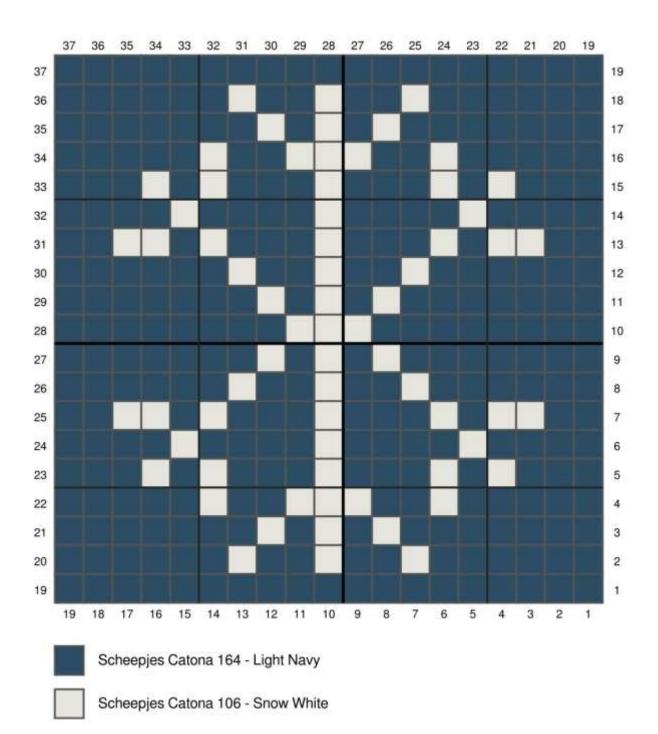

### Material:

For the big version:

- scheepjes catona: dark blue 164, green 515, brown 157, red 192, yellow 280, white 106
- hook size 2.5mm

For the small version:

- scheepjes maxi sweet treat: dark blue 124, green 412, brown 162, red 517, yellow 208, white 106
- hook size 1.25mm

### Pattern:

For the big version

You make corner to corner with 3 double crochet stitches for each square.