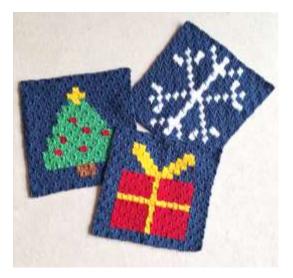

## **Christmas C2C**

In this pattern you find 3 different drawings to make a corner to corner design. The big version is made in cotton so it's perfect to use as a potholder for your Christmas dinner. The small version is made in a shiny yarn, to sparkle as a cup holder. Mix and match to make your perfect holiday table setting!