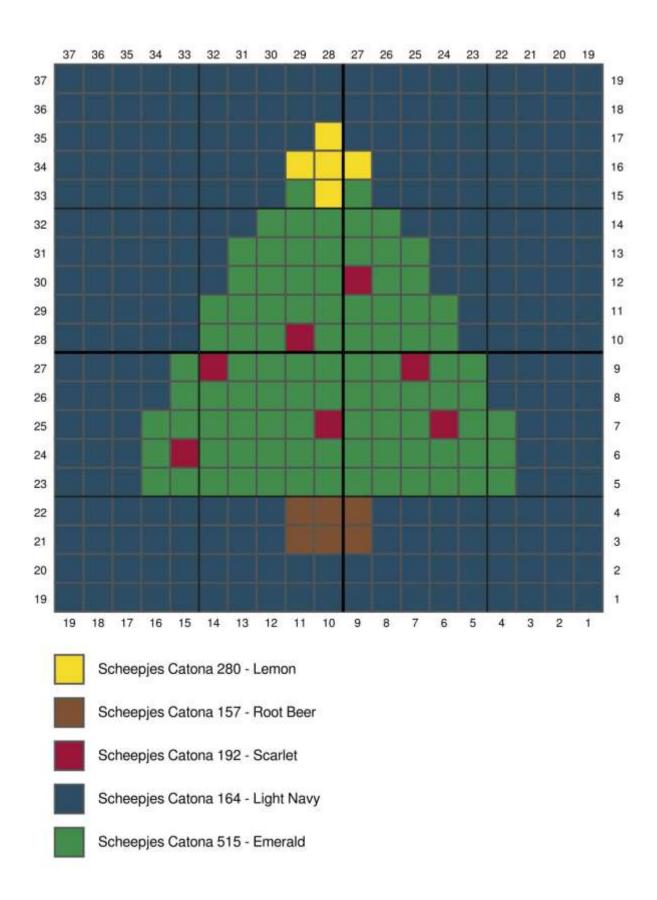

### Material:

For the big version:

- scheepjes catona: dark blue 164, green 515, brown 157, red 192, yellow 280, white 106
- hook size 2.5mm

For the small version:

- scheepjes maxi sweet treat: dark blue 124, green 412, brown 162, red 517, yellow 208, white 106
- hook size 1.25mm

### Pattern:

For the big version

You make corner to corner with 3 double crochet stitches for each square.