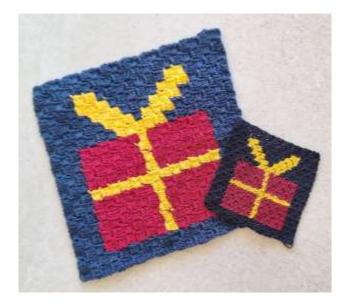

## **Christmas C2C**

In this pattern you find 3 different drawings to make a corner to corner design. The big version is made in cotton so it's perfect to use as a potholder for your Christmas dinner. The small version is made in a shiny yarn, to sparkle as a cup holder. Mix and match to make your perfect holiday table setting!

### Material:

For the big version:

- scheepjes catona: dark blue 164, green 515, brown 157, red 192, yellow 280, white 106
- hook size 2.5mm

For the small version:

- scheepjes maxi sweet treat: dark blue 124, green 412, brown 162, red 517, yellow 208, white 106
- hook size 1.25mm

### Size:

Big version in cotton: 21cm x21cm Small version in maxi sweet treat: 10.5cmx10.5cm