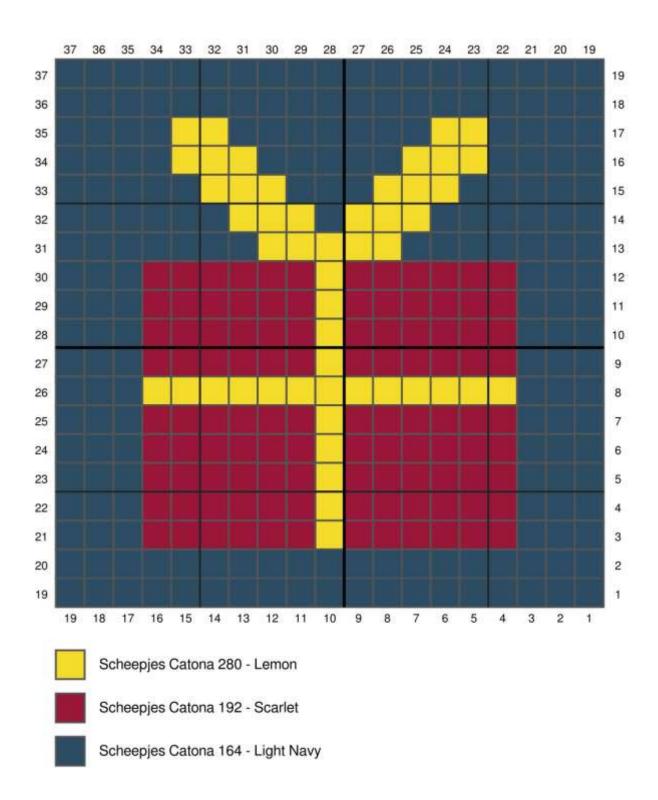

### Material:

For the big version:

- scheepjes catona: dark blue 164, green 515, brown 157, red 192, yellow 280, white 106
- hook size 2.5mm

For the small version:

- scheepjes maxi sweet treat: dark blue 124, green 412, brown 162, red 517, yellow 208, white 106
- hook size 1.25mm

### Pattern:

For the big version

You make corner to corner with 3 double crochet stitches for each square.